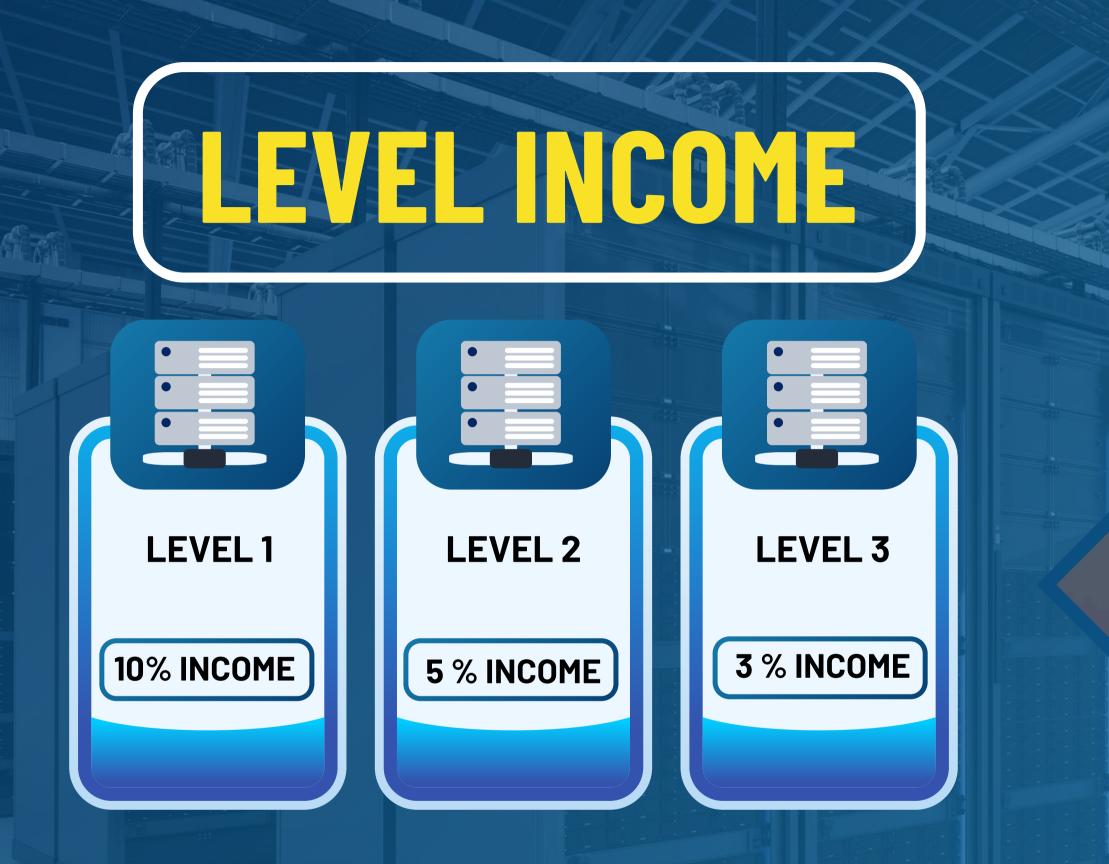

are dedicated to providing secure, scalable, and reliable solutions that optimize business processes and support data-driven decision-making.



### PACKAGES

| <b>BASIC PACKAGE</b> | PREMIUM<br>PACKAGE | VIP PACKAGE |
|----------------------|--------------------|-------------|
| 50\$                 | 1,000 \$           | 10,000 \$   |
| 100 \$               | 1,500\$            | 15,000 \$   |
| 200\$                | 2,000\$            | 20,000 \$   |
| 500\$                | 2,500\$            | 25,000 \$   |
|                      | 3,500\$            | 50,000\$    |
|                      | 5,000\$            | 1,00,000 \$ |









NOTE: If a user refers someone with a higher package than their own, they must upgrade their ID within 72 hours to earn a higher referral percentage





#### **NOTE: ROI on ROI**

🔍 <u>www.fwsweb.club</u> Q



## RANK AND REWARD

| RANK    | SELF PKG | DIRECT                              | REWARD<br>(one time)               |
|---------|----------|-------------------------------------|------------------------------------|
| STAR 🔶  | 500\$    | 10 GRP MEMBER SAME<br>PKG AND ABOVE | 100 \$                             |
| GOLD    | 1,000 \$ | 3 STAR                              | 300\$                              |
| PEARL   | 1,500 \$ | 3 GOLD                              | 800\$                              |
| EMARALD | 2,000 \$ | 3 PEARL                             | LATEST<br>IPHONE                   |
| RUBY    | 2,500\$  | 3 EMARALD                           | 5 GM GOLD<br>CHAIN                 |
|         | 3,000\$  | 3 RUBY