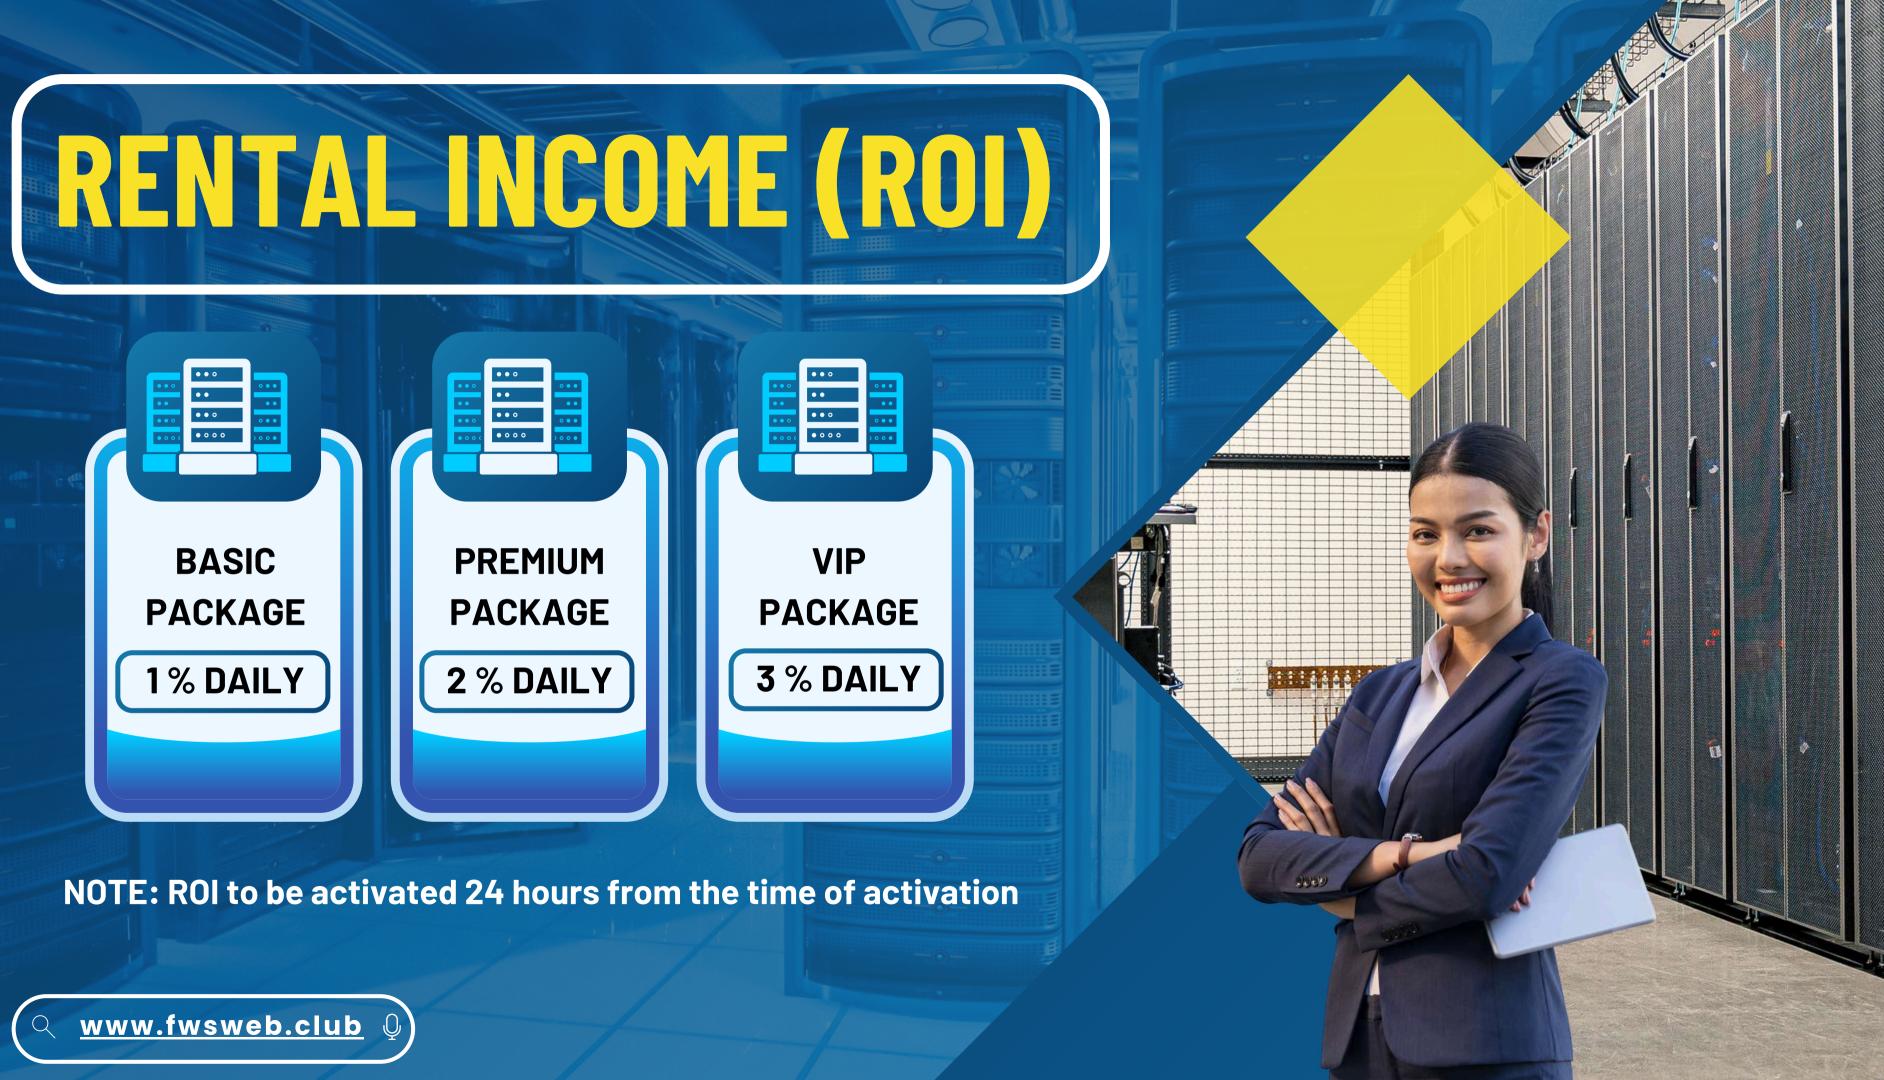

### PACKAGES

| <b>BASIC PACKAGE</b> | PREMIUM<br>PACKAGE | VIP PACKAGE |
|----------------------|--------------------|-------------|
| 50\$                 | 1,000 \$           | 10,000 \$   |
| 100 \$               | 1,500\$            | 15,000 \$   |
| 200\$                | 2,000\$            | 20,000 \$   |
| 500\$                | 2,500\$            | 25,000 \$   |
|                      | 3,500\$            | 50,000\$    |
|                      | 5,000\$            | 1,00,000 \$ |

#### **NOTE: ROI on ROI**

🔍 <u>www.fwsweb.club</u> Q