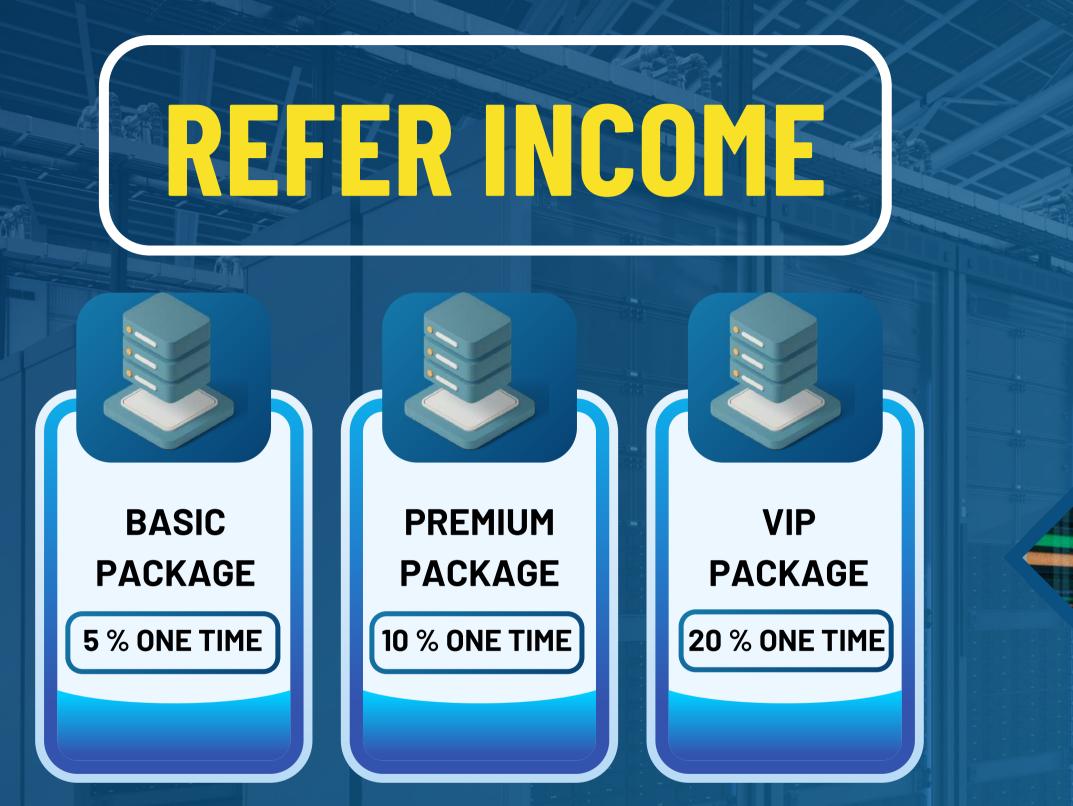

NOTE: If a user refers someone with a higher package than their own, they must upgrade their ID within 72 hours to earn a higher referral percentage