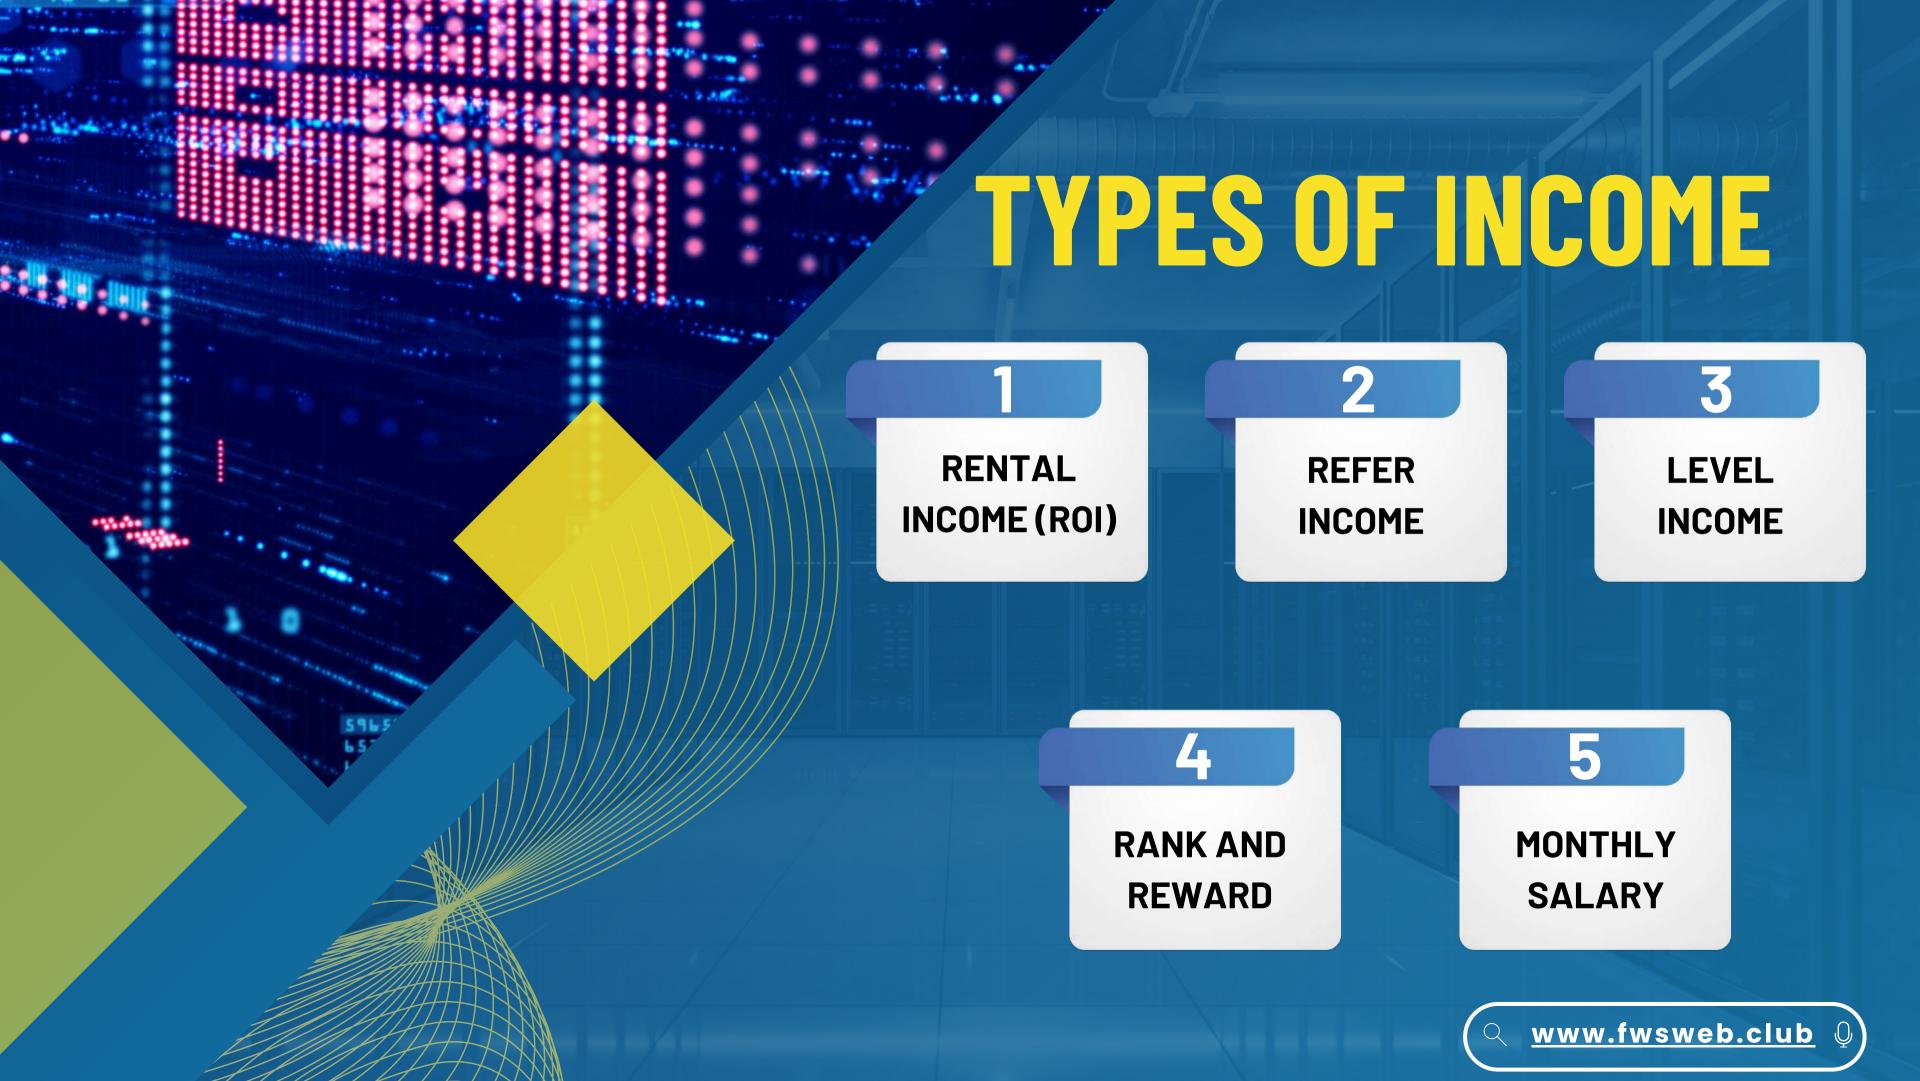

### PACKAGES

| <b>BASIC PACKAGE</b> | PREMIUM<br>PACKAGE | VIP PACKAGE |
|----------------------|--------------------|-------------|
| 50\$                 | 1,000 \$           | 10,000 \$   |
| 100 \$               | 1,500\$            | 15,000 \$   |
| 200\$                | 2,000\$            | 20,000 \$   |
| 500\$                | 2,500\$            | 25,000 \$   |
|                      | 3,500\$            | 50,000\$    |
|                      | 5,000\$            | 1,00,000 \$ |

NOTE: If a user refers someone with a higher package than their own, they must upgrade their ID within 72 hours to earn a higher referral percentage